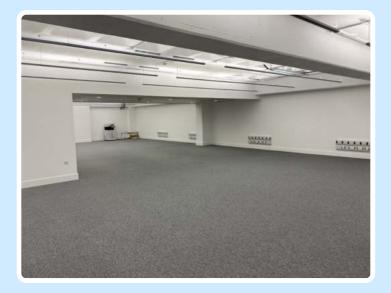

#### Sponsor/Exhibitor space and large lecture theatre available at the venue:

Main lecture hall accommodating 350 delegates, with space for breakout rooms. Ample space for networking between delegates and sponsors/exhibitors. Lunch and refreshments served at the venue.