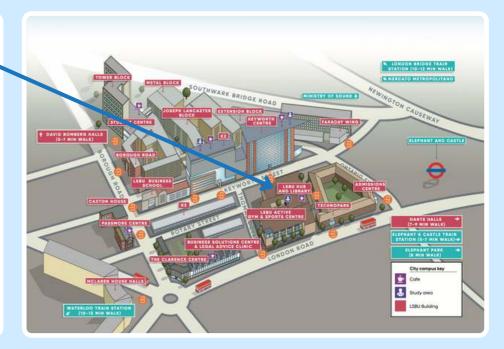

# THE VENUE

LSBU Hub, 100, 116 London Rd, Elephant and Castle, SE1 6LN London South Bank University

#### Location: LSBU Hub

The Elephant and Castle tube station is a **2 minute** walk away and **25 minutes** on the tube to St Pancras.