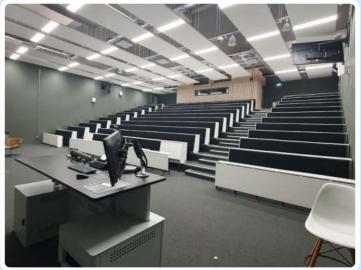

#### Sponsor/Exhibitor space and large lecture theatre available at the venue:

Main lecture hall accommodating 350 delegates, with space for breakout rooms. Ample space for networking between delegates and sponsors/exhibitors. Lunch and refreshments served at the venue.